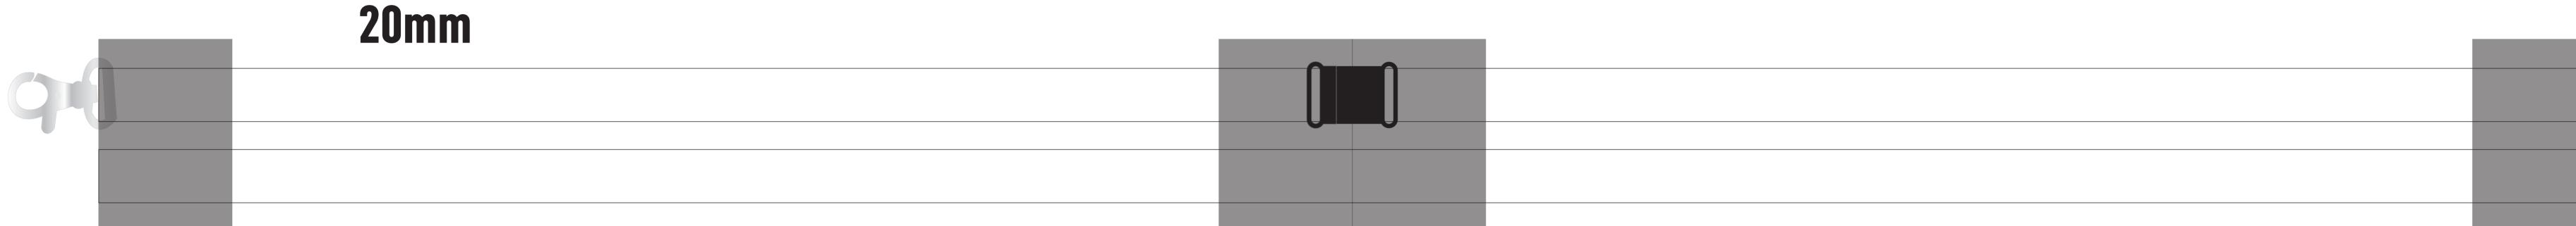

## **Lanyard Colour**

Text

20mm x 900mm **Express RPET Dye Sub Lanyard Branding Method: Sublimation** 

#### **Fitments**

Safety Break

Please note small texts may fill and become illegible with the weave