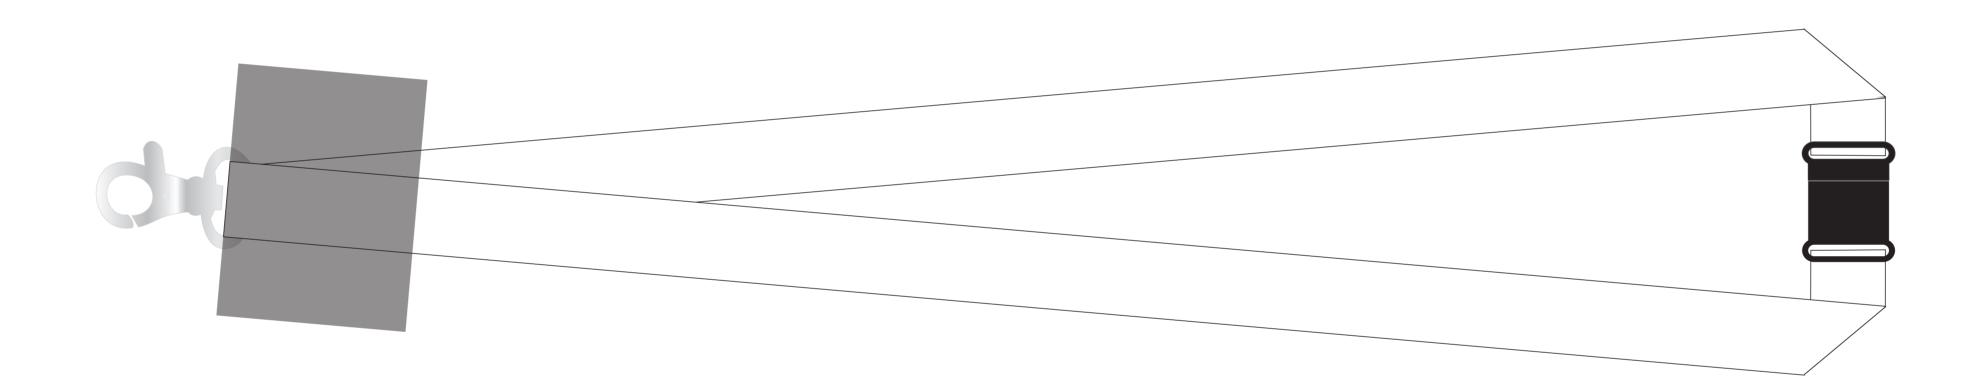

# Approval Proof

Please note: The back side of these lanyards cannot be aligned to the front and will be the design repeated at random alignment

## **Lanyard Colour**

Text

20mm x 900mm **Express RPET Dye Sub Lanyard Branding Method: Sublimation** 

#### **Fitments**

Safety Break